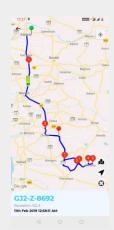

## Features:

- Live GPS tracking and driving history
- Speed monitoring
- Advanced analytics and reports
- Driver behavior monitoring
- Trip history and stop history with time
- Ignition on/off alerts
- SOS button for safety
- A/C on/off indication
- Over speed alerts
- Ignition hours count
- Secondary engine hours for construction and earthmover vehicles