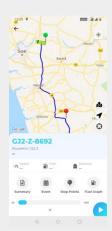

## Features:

- Live GPS tracking and driving history
- Speed monitoring
- Advanced analytics and reports
- Driver behavior monitoring
- Trip history and stop history with time
- Ignition on/off alerts
- SOS button for safety
- A/C on/off indication
- Over speed alerts
- Ignition hours count
- Secondary engine hours for construction and earthmover vehicles