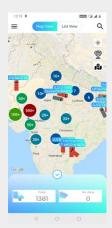

## Features:

- Live GPS tracking and driving history
- Speed monitoring
- Advanced analytics and reports
- Driver behavior monitoring
- Trip history and stop history with time
- Ignition on/off alerts
- SOS button for safety
- A/C on/off indication
- Over speed alerts
- Ignition hours count
- Secondary engine hours for construction and earthmover vehicles